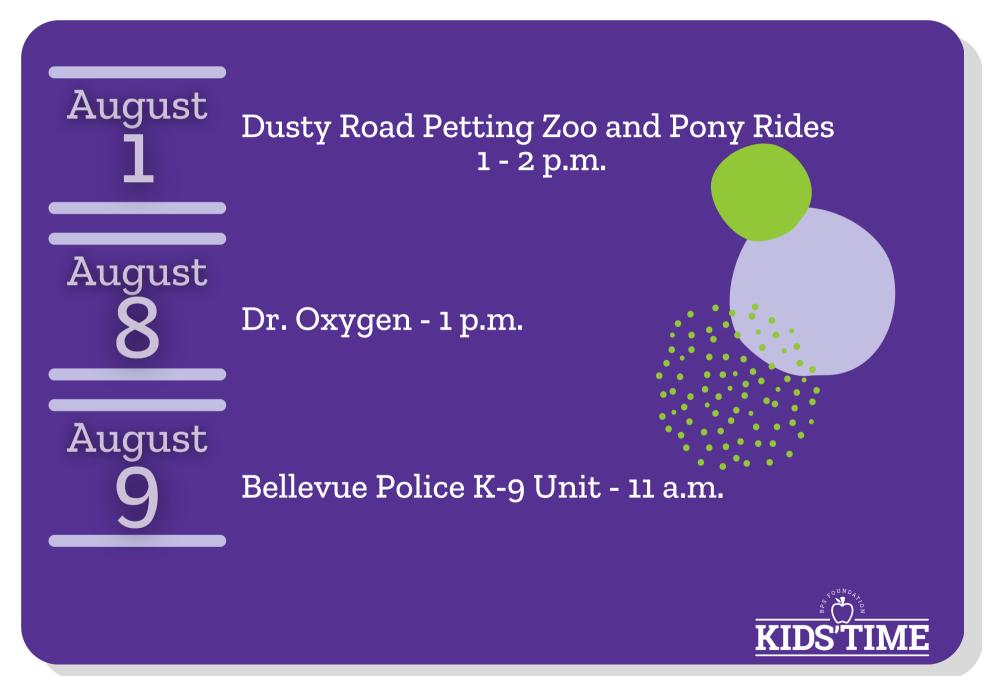

| <b>19</b><br>The Bug Guy<br>9-11 a.m.            | 20                                            | <b>21</b><br>Jeff Quinn<br>Magic Show<br>1-1:45 p.m. | 22            |
| 23  | 24<br>McGuigan<br>Arts Academy<br>ALL DAY  | 25<br>McGuigan<br>Arts Academy<br>ALL DAY                                  | <b>26</b><br>McGuigan<br>Arts Academy<br>ALL DAY | 27<br>McGuigan<br>Arts Academy<br>ALL DAY     | 28<br>McGuigan<br>Arts Academy<br>ALL DAY            | 29            |
| 30  | 31<br>Wildlife<br>Encounters<br>12:15 p.m. | <br> | • • • • • • • • • • • • • • • • • • •            | • • • • • • • • • • • • • • • • • • •         |                                                      | KIDS'<br>TIME |

# **AUGUST 2023**

### **BELLEVUE ELEMENTARY KIDS' TIME SUMMER**